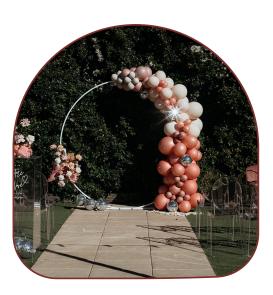

2.2M H X 2.4M WIDE - \$250/HIRE

PIPING HOT

MADE FROM COPPER PIPES, THIS ARBOUR IS TRADITIONAL IN SHAPE, BUT MODERN IN DESIGN.

SIMPLE CIRCLE

ROUND WHITE ARBOUR, CAN BE USED AS A FRAME FOR BALLOONS & FLORALS.

2M D - \$150/HIRE