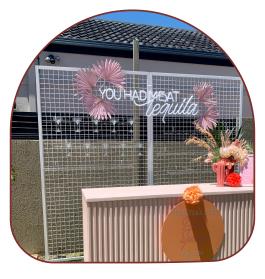

#### **SEE YOU ROUND**

THE WIRE MESH BACKDROP IS POWDER COATED COPPER TO CREATE AN EARTHY APPEARANCE.

2M D - \$250/HIRE