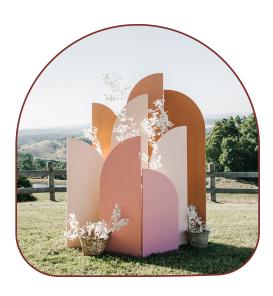

### THE OPERA HOUSE

THE OPERA HOUSE BACKDROP IS MADE FROM THREE SEPERATE PANELS TO CREATE A LAYERING EFFECT.

SIZE VARIES - \$250/HIRE