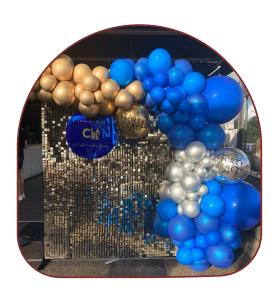

## SHIMMY SHIMMY - CHROME GOLD

OUR CHROME GOLD SHIMMER WALL IS AN AIR ACTIVATED SHIMMER BACKDROP THAT IS IMPOSSIBLE TO MISS. ALSO AVAILABLE IN ROSE GOLD.

2.2M H X 2M WIDE- \$250/HIRE