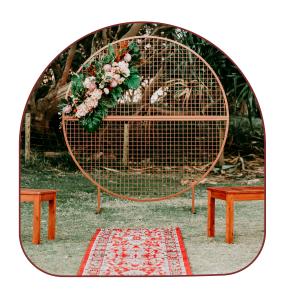

#### **SEE YOU ROUND**

THE WIRE MESH BACKDROP IS POWDER COATED COPPER TO CREATE AN EARTHY APPEARANCE.

2M D - \$250/HIRE