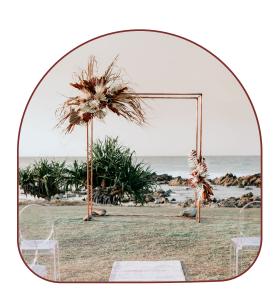

2.2M H X 2.4M WIDE - \$250/HIRE

PIPING HOT

MADE FROM COPPER PIPES, THIS ARBOUR IS TRADITIONAL IN SHAPE, BUT MODERN IN DESIGN.

SIMPLE CIRCLE

ROUND WHITE ARBOUR, CAN BE USED AS A FRAME FOR BALLOONS & FLORALS.