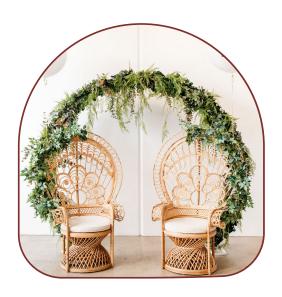

### **FERN GULLY**

OUR FERN GULLY CIRCULAR GREENERY
ARBOUR IS HANDMADE WITH A COMBINATION
OF FERNS, EUCALYPTUS BRANCHES AND IVY
LEAVES TO TO CREATE ONE OF A KIND
ARBOUR

2.5M D- \$250/HIRE