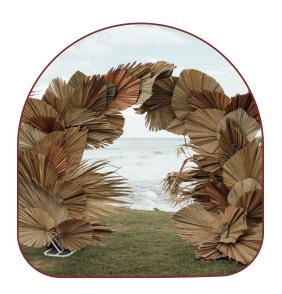

### SHAKE YA PALM PALMS

OUR DRIED ARBOUR IS MADE OF DRIED PALM LEAVES OF VARIOUS SIZES, SHADES AND SHAPES MAKING HER A FAN FAVOURITE!

2.5M H X 3MW - \$250/HIRE