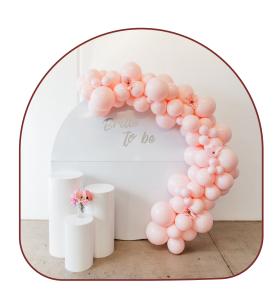

## WELL ROUNDED

OUR WHITE ROUND BACKDROP IS THE MOST VERSATILE OF THEM ALL AND CAN EASILY BE PERSONALISED WITH A DECAL.

2M D - \$250/HIRE