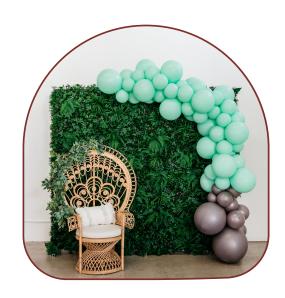

### **POISON IVY**

THE GREEN WALL. VISUALLY APPEALING WITH DENSE 4D SHRUBBERY.

2.2M H X 2.5M WIDE - \$250/HIRE