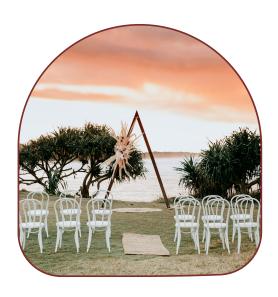

#### TRI ME

THE TRIANGLE ARBOUR IS A SIMPLE DESIGN.
PERFECT WHEN PAIRED WITH A FLORAL
ARRANGEMENT.

3M H X 2M W - \$150/HIRE