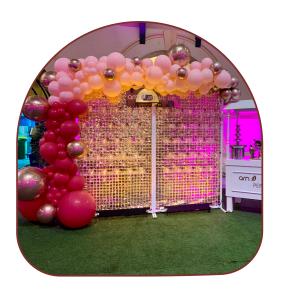

## SHIMMY SHIMMY - CHROME GOLD

OUR CHROME GOLD SHIMMER WALL IS AN AIR ACTIVATED SHIMMER BACKDROP THAT IS IMPOSSIBLE TO MISS. ALSO AVAILABLE IN ROSE GOLD.

2.2M H X 2M WIDE- \$250/HIRE