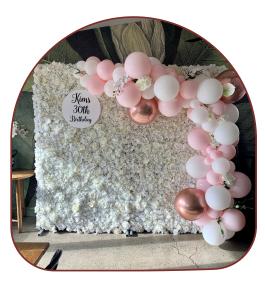

# BACKDROPS & ARBOURS

**HAPPILY EVER AFTER** 

A WHITE & CREAM FLOWER WALL MADE FROM A COLLECTION OF HYDRANGEAS, PEONIES, ROSES AND PETALS.

2.2M H X 2.5M WIDE - \$250/HIRE

JUST MESHING

A MINIMALISTIC, WHITE MESH BACKDROP WHERE OPTIONS ARE ENDLESS!