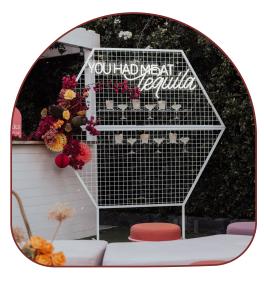

#### **HELLO HEXAGON**

A UNIQUE WHITE MESH BACKDROP, PERFECT WHEN PAIRED WITH BALLOONS, FLORALS OR AS A DRINKS WALL.

2.2M H X 2M WIDE - \$250/HIRE

#### DRINKS ON ME

ADD COCKTAIL PANELS TO YOUR BACKDROP. SUITS CHAMPAGNE, WINE AND COCKTAIL GLASSES. CAN BE INSTALLED ON ANY OF OUR MESH BACKDROPS.

\$100 FOR 5 HOLDERS (UP TO 50 DRINKS)