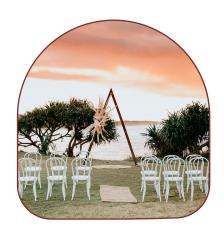

### SHAKE YA PALM PALMS

OUR DRIED ARBOUR IS MADE OF DRIED PALM LEAVES OF VARIOUS SIZES, SHADES AND SHAPES MAKING HER A FAN FAVOURITE!

2.5M H X 3MW - \$250/HIRE